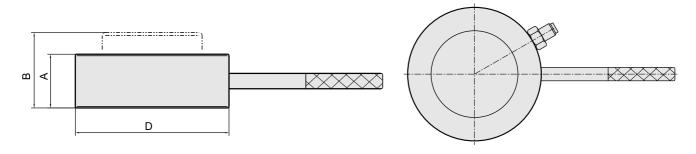

| Model   | Cylinder Capacity<br>@20,000 PSI<br>(1500 bar) | Stroke | Oil Capacity    | Collapsed Height | Extended Height | Outside Diameter | Balance<br>Angle | Weight |
|---------|------------------------------------------------|--------|-----------------|------------------|-----------------|------------------|------------------|--------|
|         |                                                |        |                 | Α                | В               | D                |                  |        |
|         | Metric Ton                                     | mm     | cm <sup>3</sup> | mm               | mm              | mm               |                  | kg     |
| ESUL001 | 56                                             | 13     | 0.037           | 30               | 43              | 128              | 3                | 3      |
| ESUL002 | 56                                             | 18     | 0.051           | 35               | 53              | 56               | 3                | 3.6    |
| ESUL003 | 100                                            | 13     | 0.066           | 30               | 43              | 100              | 3                | 4      |
| ESUL004 | 100                                            | 18     | 0.091           | 35               | 53              | 100              | 3                | 4.8    |
| ESUL005 | 150                                            | 13     | 0.102           | 30               | 43              | 150              | 3                | 5.3    |
| ESUL006 | 150                                            | 18     | 0.141           | 35               | 53              | 150              | 3                | 6.2    |
| ESUL007 | 207                                            | 13     | 0.135           | 30               | 43              | 207              | 3                | 6.4    |
| ESUL008 | 207                                            | 18     | 0.187           | 35               | 53              | 207              | 3                | 7.5    |