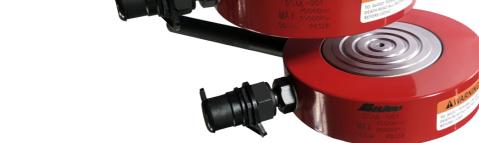

## BSUL SERIES ULTRA LOW HEIGHT HYDRAULIC CYLINDER

Capacity: 56-207T Max. Pressure: 1500 Bar

Load Return

## **FEATURES AND BENEFITS**

- · Thin cylinder body, narrow space usage
- · Cylinder, small size, light weight
- · Cylinder are single acting, load return
- · Cylinder surface after special treatment, suitable for harsh environments
- · Cylinder are equipped with a G1/4" quick-change connectors, easy to use